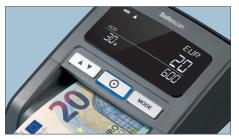

- Checks 5 currencies: EUR, GBP, CHF, PLN and HUF
- Insert EUR, GBP and PLN in any direction
- Insert CHF and HUF in 1 direction
- Large and clear LCD display
- Compact size
- Currency update port
- Verification speed:  $< \frac{1}{2}$  second

INSERT BANKNOTES IN ANY DIRECTION (EUR, GBP, PLN)

SHOWS VALUE AND TOTAL AMOUNT OF THE SCANNED BANKNOTES

COUNTERFEIT BANKNOTE ALARM