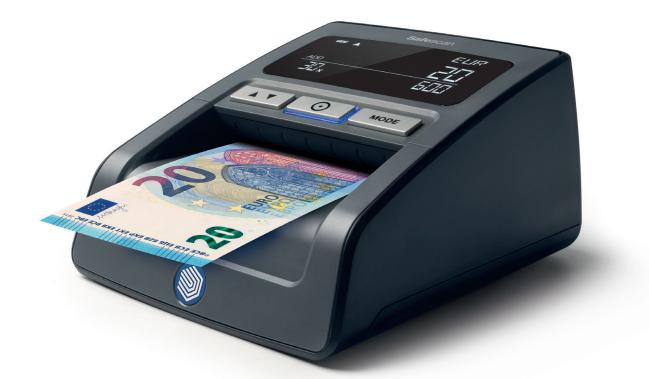

# **155-S COUNTERFEIT DETECTOR** 100% ACCURATE DETECTION

The Safescan 155-S is your ultimate protection against counterfeit banknotes with quick, easy and comprehensive verification of several currencies. Eliminate human errors and customer confrontations with 100% accurate authentication which features 7-point detection, including: watermark, infrared profile, magnetic properties, metallic thread, paper size, thickness and color. The counterfeit detection is backed by 100% accuracy testing for EUR (www. ecb.int) and for GBP (www.bankofengland.co.uk/banknotes). Operation is fast and simple! Insert banknotes in any direction and in less than 0.5 seconds, authenticity is checked. What's more, our value counting feature gives you the option to display the total value of all the scanned banknotes.

INSERT BANKNOTES IN ANY DIRECTION (EUR, GBP, PLN)

SHOWS VALUE AND TOTAL AMOUNT OF THE SCANNED BANKNOTES

COUNTERFEIT BANKNOTE ALARM