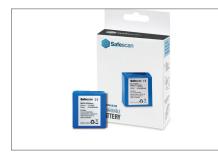

#### ACCESSORIES

Safescan LB-105 Rechargeable battery Art. no: 112-0410

Safescan USB update cable Art. no: 112-0459

Safescan cleaning set Art. no: 136-0545

www.safescan.com