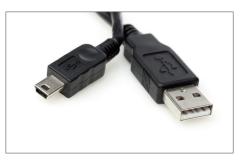

#### ACCESSORIES

Safescan LB-105 Rechargeable battery Art. no: 112-0410

Safescan USB update cable Art. no: 112-0459

Safescan cleaning set Art. no: 136-0545

www.safescan.com