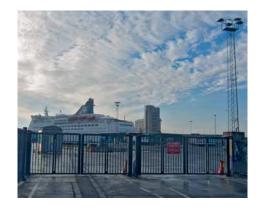

# THE SPEEDGATE XENTRY STS IS USED IN

TANK STORAGE / CHEMICAL AND LOGISTICS INDUSTRIES/ PORTS