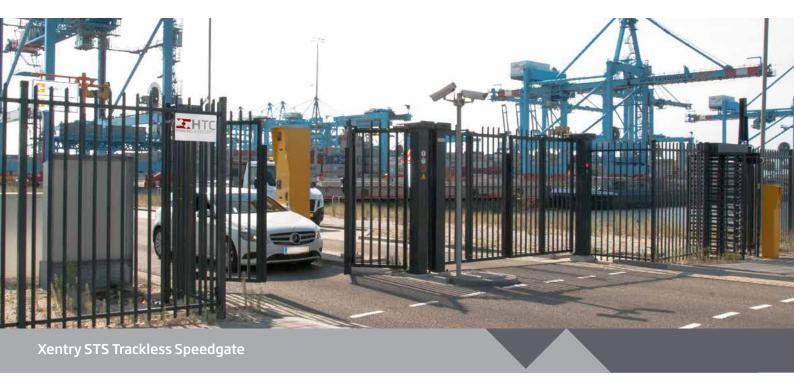

# Speedgate Xentry STS

#### SECURITY WITHOUT HINDRANCE

Effective security of company premises requires permanent closure. Effective access for vehicles and freight traffic demands, on the other hand, access without hindrance. A Xentry STS is unique in providing security without hindrance, specifically for access to industrial sites.

**Up to 12 meters wide -** A wide entrance allows large vehicles to manoeuvre without hindrance. A Xentry STS has a width of up to 12 meters, making it unique in the market.

**No guide rail -** A trackless Speedgate has no top or bottom guide rail. That means no restrictions regarding vehicle clearance and a continuous road surface. Ideal for heavy and high vehicles or heavily used or dirty road surfaces.