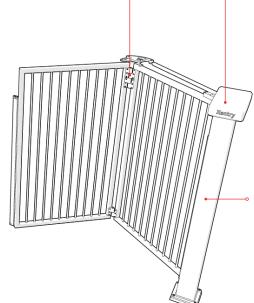

## **Panels**

Solid panels with several panel styles.
HTC Safety hinges with integrated cable routing. Maintenance-free bearings. Guiding mechanism for crush prevention.

## Drive system

2 Motors in column: 0.18 kW, IP54. drive system mechanically locked in closed position.

## Columns

Heavy steel tubes

- 220 x 220 mm (up to 8m)
- 300 x 300 mm (8 -12m)