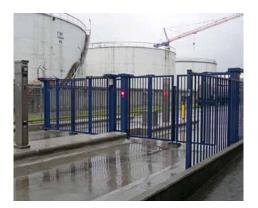

# THE SPEEDGATE XENTRY STS IS USED IN

TANK STORAGE / CHEMICAL AND LOGISTICS INDUSTRIES/ PORTS