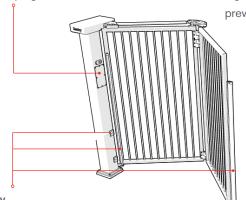

## **Panels**

Solid panels with several panel styles.
HTC Safety hinges with integrated cable routing. Maintenance-free bearings. Guiding mechanism for crush prevention.

## Drive system

2 Motors in column: 0.18 kW, IP54. drive system mechanically locked in closed position.

## Columns

Heavy steel tubes

- 220 x 220 mm (up to 8m)
- 300 x 300 mm (8 -12m)