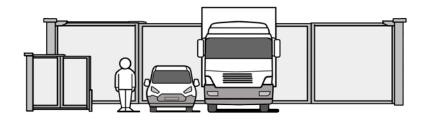

Opens and closes rapidly (after each vehicle) - A Speedgate moves quickly enough to be opened and closed for each vehicle without hindrance. It prevents the need for additional barriers, waiting times and "riding and walking along".

**Up to 12 meters wide -** A wide entrance allows large vehicles to manoeuvre without hindrance. A Xentry STS has a width of up to 12 meters, making it unique in the market.

**No guide rail -** A trackless Speedgate has no top or bottom guide rail. That means no restrictions regarding vehicle clearance and a continuous road surface. Ideal for heavy and high vehicles or heavily used or dirty road surfaces.