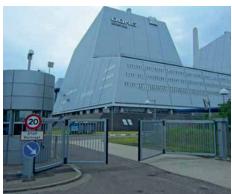

# THE SPEEDGATE XENTRY STS IS USED IN

TANK STORAGE / CHEMICAL AND LOGISTICS INDUSTRIES/ PORTS