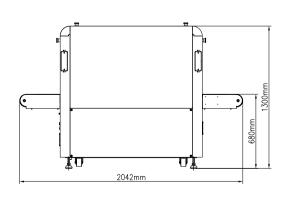

## **Technical Specifications**

| General Specifications |                     |
|------------------------|---------------------|
| Tunnel Dimensions      | 606mm(W) × 420mm(H) |
| Conveyor Speed         | 0.20m/s             |
| Conveyor Height        | 680mm               |
| Max. Load              | 160kg               |

| Installation Data                |                                                |  |
|----------------------------------|------------------------------------------------|--|
| Dimensions                       | 2042mm(L) × 850mm(W) × 1300mm(H)               |  |
| Weight                           | 640kg                                          |  |
| Storage Temperature / Humidity   | -40°C ~ +60°C/ 5% ~ 95% (non-condensing)       |  |
| Operating Temperature / Humidity | 0°C ~ +40°C / 5% ~ 95% (non-condensing)        |  |
| Power Supply                     | 100VAC ~ 240VAC (-15% ~ +10%), 50 Hz/60Hz ±3Hz |  |
| Power Consumption                | 0.8kVA                                         |  |