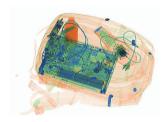

Advanced material classification: orange for organic, blue for metal and green for mixed material

Automatic detection of explosives & drugs

| Image Performance  |             |  |
|--------------------|-------------|--|
| Wire Resolution    | 40 AWG      |  |
| Steel Penetration  | 38mm        |  |
| Display Resolution | 1280 × 1024 |  |

| Image Processing System  |                                                                                                                                                         |
|--------------------------|---------------------------------------------------------------------------------------------------------------------------------------------------------|
| Image Enhancement        | Color/BW, negative, high/low penetration, organic /inorganic stripping, general enhancement, multi-absorptivity, and suspect material enhancement, etc. |
| Material Classification  | According to atomic number signatures                                                                                                                   |
| ROI & Zoom               | Step/stepless zoom, up to 32 times enlargement                                                                                                          |
| Image Recall             | Preceding images recallable                                                                                                                             |
| Image Storage Capability | Up to 50,000                                                                                                                                            |