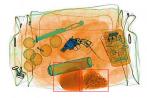

Advanced material classification: orange for organic, blue for metal and green for mixed material

Automatic detection of explosives & drugs

| Image Performance  |             |  |
|--------------------|-------------|--|
| Wire Resolution    | 40 AWG      |  |
| Steel Penetration  | 38mm        |  |
| Display Resolution | 1280 × 1024 |  |

| Image Processing System  |                                                                                                                                                         |
|--------------------------|---------------------------------------------------------------------------------------------------------------------------------------------------------|
| Image Enhancement        | Color/BW, negative, high/low penetration, organic /inorganic stripping, general enhancement, multi-absorptivity, and suspect material enhancement, etc. |
| Material Classification  | According to atomic number signatures                                                                                                                   |
| ROI & Zoom               | Step/stepless zoom, up to 32 times enlargement                                                                                                          |
| Image Recall             | Preceding images recallable                                                                                                                             |
| Image Storage Capability | Up to 50,000                                                                                                                                            |