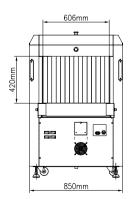

The CX6040BI has a popular tunnel opening of 606mm wide by 420mm high, as well as a modern outlook and compact framework design, and it's the best solution for security and customs requiring screening of hand-held baggage and parcels at airports, rail transportation stations, critical infrastructures and big events, etc.

## **Technical Specifications**

| General Specifications |                     |
|------------------------|---------------------|
| Tunnel Dimensions      | 606mm(W) × 420mm(H) |
| Conveyor Speed         | 0.20m/s             |
| Conveyor Height        | 680mm               |
| Max. Load              | 160kg               |