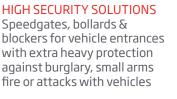

## Xentry 3

Application area:

high security sites / prisons & army / government & banking / airport & harbor healthcare & ambulance access / commercial & truck parking

Top driven

Bottom driven

RC & FB CERTIFIED\* FOR HIGH SECURITY SOLUTIONS

\*RC2, RC4, RC5, FB4, FB5 & FB6

SECURITY LEVEL