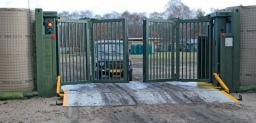

## Xentry 3

Application area:

high security sites / prisons & army / government & banking / airport & harbor healthcare & ambulance access / commercial & truck parking

Top driven

Bottom driven

RC & FB CERTIFIED\* FOR HIGH SECURITY SOLUTIONS

\*RC2, RC4, RC5, FB4, FB5 & FB6

SECURITY LEVEL