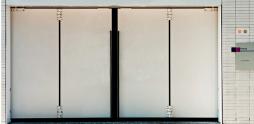

## Xentry 3

Application area:

high security sites / prisons & army / government & banking / airport & harbor healthcare & ambulance access / commercial & truck parking

Top driven

Bottom driven

RC & FB CERTIFIED\* FOR HIGH SECURITY SOLUTIONS

\*RC2, RC4, RC5, FB4, FB5 & FB6

SECURITY LEVEL