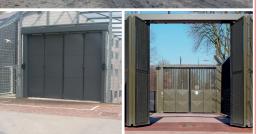

## Xentry 3

Application area:

high security sites / prisons & army / government & banking / airport & harbor healthcare & ambulance access / commercial & truck parking

Top driven

Bottom driven

RC & FB CERTIFIED\* FOR HIGH SECURITY SOLUTIONS

\*RC2, RC4, RC5, FB4, FB5 & FB6

SECURITY LEVEL