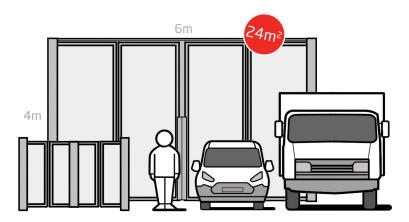

# **Product lines**



## Xentry 2

Application area:

private parking / industrial areas / utility construction / truck parking



Top guided



Rottom auided





## Xentry 3

Application area:

high security sites / prisons & army / government & banking / airport & harbor healthcare & ambulance access / commercial & truck parking



Top driven



Bottom driven



RC & FB CERTIFIED\* FOR HIGH SECURITY SOLUTIONS

\*RC2, RC4, RC5, FB4, FB5 & FB6

SECURITY LEVEL

### Xentry STS

Application area:

industrial sites / logistic & harbor sites / tank storage & chemical sites



Trackless



# **MAKING AN ENTRANCE**

MORE THAN 4000 REALIZED WORLDWIDE

**ENTRANCE SOLUTIONS** Speedgates & control systems for vehicle entrances with focus on carefree and

Speedgates, bollards &

intensive use, year after year



### **PERIMETER**



### **BUILDINGS**

































For more information: visit www.htc-ps.com or contact us

20190211 | copyri