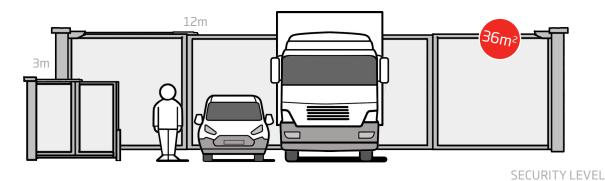

## Xentry 3

Application area:

high security sites / prisons & army / government & banking / airport & harbor healthcare & ambulance access / commercial & truck parking

Top driven

Bottom driven

RC & FB CERTIFIED\* FOR HIGH SECURITY SOLUTIONS

\*RC2, RC4, RC5, FB4, FB5 & FB6

SECURITY LEVEL