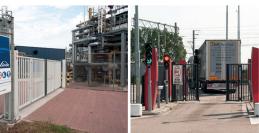

## Xentry 3

Application area:

high security sites / prisons & army / government & banking / airport & harbor healthcare & ambulance access / commercial & truck parking

Top driven

Bottom driven

RC & FB CERTIFIED\* FOR HIGH SECURITY SOLUTIONS

\*RC2, RC4, RC5, FB4, FB5 & FB6

SECURITY LEVEL