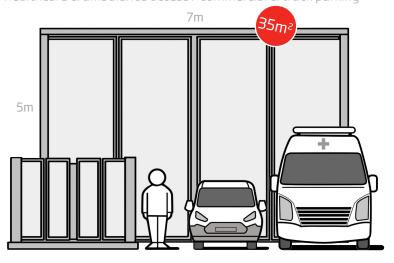

## Xentry 3

Application area:

high security sites / prisons & army / government & banking / airport & harbor healthcare & ambulance access / commercial & truck parking

Top driven

Bottom driven

RC & FB CERTIFIED\* FOR HIGH SECURITY SOLUTIONS